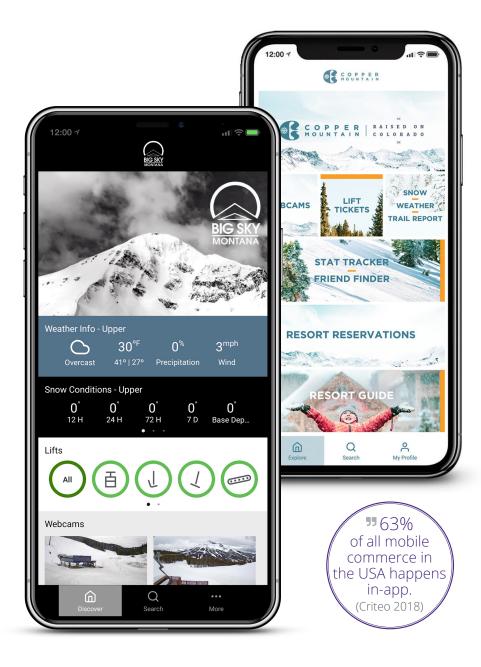

## APP PLATFORM | **DESTINATION APP OVERVIEW**

An app that makes your brand shine and lets customers explore your destination from their mobile devices or web.

A direct communications & sales channel for destinations and all their participating businesses and suppliers.

- Builds brand identity and online reputation
- Turns visiting and local customers into loyal brand ambassadors ambassadors who share
- Enriches the customer experience with the latest mobile functionalities
- Provides qualified contacts and powerful data & analytics

#### **DIRECT BOOKING**

Powerful in-app online sales tools such as:

- ✓ Integrated mobile-first booking
- ✓ Last minute offers
- ✓ Mobile payment
- Promotions, QR redeem codes, ticketing & mobile coupons
- Community-creating loyalty tools
- Segmented push notifications for targeted customer communication

#### LIFT AND SLOPE STATUS

Our real-time, interactive Trail Map Widget provides up-to-date information on the status of slopes, lifts and grooming. It can be connected to existing status management systems or be used with our own state-of-the-art solution.