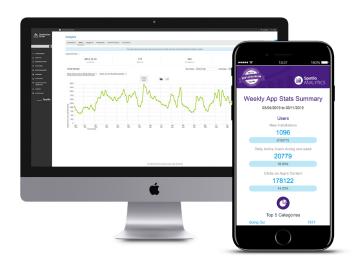

#### MAKE DECISIONS BASED ON DATA

App owners have access to powerful analytics via the Management Console including:

- ✓ Weekly App Stats Summary email
- Map views showing geospatial data
- User information such as preferences, interests and usage; available as a downloadable csv to be imported into Mailchimp.