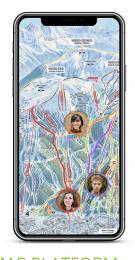

#### GPS TRACKING AND FRIEND FINDER

GPS Tracking and Friend Finder lets guests and locals track their performance and interact with their friends at the destination. Also, thanks to the active GPS module, app owners get motion data that helps them understand customer flows and optimize the customer experience.

#### LIFT AND SLOPE STATUS

Our real-time, interactive Trail Map Widget provides up-to-date information on the status of slopes, lifts and grooming. It can be connected to existing status management systems or be used with our own state-of-the-art solution.