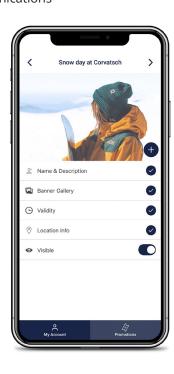

#### MANAGEMENT CONSOLE

#### Total control for app owners

App owners can use the Management Console to make content and structural changes including:

- ✓ Update content in real-time
- Manage app participants
- Change layout and design
- ✓ Access design templates
- ✓ Designate roles and manage accounts
- Control communications

#### **Control for app participants**

App business participants can also use the Management Console to:

- ✓ Manage their app presence
- Create detailed profiles
- ✓ Communicate in real-time with app users
- ✓ Launch promotions and special offers
- Access powerful analytics