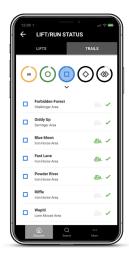

#### LIFT AND SLOPE STATUS

Our real-time, interactive Trail Map Widget provides up-to-date information on the status of slopes, lifts and grooming. It can be connected to existing status management systems or be used with our own state-of-the-art solution.