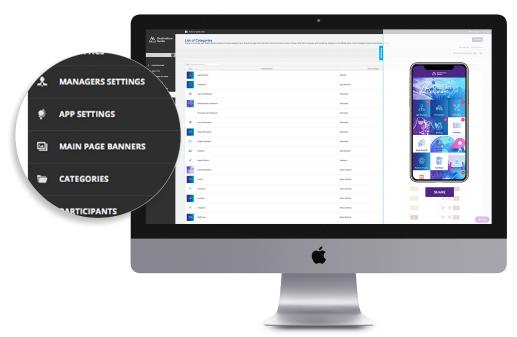

#### MANAGEMENT CONSOLE

#### Total control for app owners

App owners can use the Management Console to make content and structural changes including:

- ✓ Update content in real-time
- Manage app participants
- Change layout and design
- ✓ Access design templates
- ✓ Designate roles and manage accounts
- Control communications

#### **Control for app participants**

App business participants can also use the Management Console to:

- ✓ Manage their app presence
- Create detailed profiles
- ✓ Communicate in real-time with app users
- ✓ Launch promotions and special offers
- Access powerful analytics