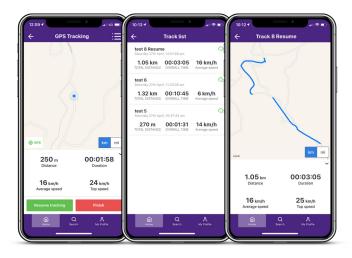

#### GPS TRACKING AND FRIEND FINDER

GPS Tracking and Friend Finder lets guests and locals track their performance and interact with their friends at the destination. Also, thanks to the active GPS module, app owners get motion data that helps them understand customer flows and optimize the customer experience.