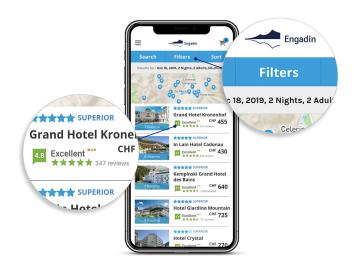

#### **DIRECT BOOKING**

Powerful in-app online sales tools such as:

- ✓ Integrated mobile-first booking
- ✓ Last minute offers
- ✓ Mobile payment
- Promotions, QR redeem codes, ticketing & mobile coupons
- Community-creating loyalty tools
- Segmented push notifications for targeted customer communication

#### **BUSINESS DIRECTORY**

Integrate and empower local business participants with a complete set of intelligent tools:

- Business directories with fast search and intuitive filter options
- ✓ Powerful customizable business profiles with:
  - multimedia banners
  - call to action buttons
  - promotions
  - interactive localization maps
  - direct contact buttons and more...