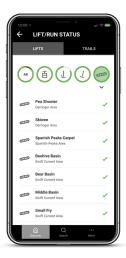

#### LIFT AND SLOPE STATUS

Our real-time, interactive Trail Map Widget provides up-to-date information on the status of slopes, lifts and grooming. It can be connected to existing status management systems or be used with our own state-of-the-art solution.