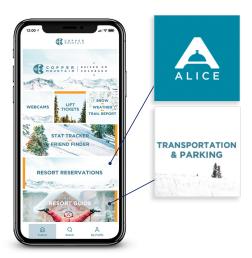

#### GPS TRACKING AND FRIEND FINDER

GPS Tracking and Friend Finder lets guests and locals track their performance and interact with their friends at the destination. Also, thanks to the active GPS module, app owners get motion data that helps them understand customer flows and optimize the customer experience.

#### LIFT AND SLOPE STATUS

Our real-time, interactive Trail Map Widget provides up-to-date information on the status of slopes, lifts and grooming. It can be connected to existing status management systems or be used with our own state-of-the-art solution.